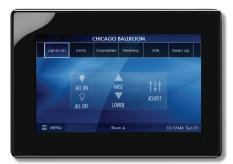

- **On-Screen Lighting Design:** Create and edit the lighting layout directly from the touchscreen
- **nLight® Device Integration:** Extend the range of control with digital sensors, wallstations and luminaires
- Fresco Control Network: Connect additional Fresco touchscreens and button stations to extend control throughout the space
- Universal Lighting Control: Manage all dynamic lighting sources from a single touchscreen
- DMX512-A/RDM Control: Fine-tune color, color temperature and intensity of high performance, RGB and tunable white luminaires
- **Bluetooth® Control:** Pair handheld devices with the Fresco touchscreen controller for seamless control anywhere in the space
- Scheduling: Activate lighting scenes with the built-in astronomic time clock
- **Room Link:** Link Fresco controllers to share lighting zones and scenes when rooms are combined
- Third-Party Integration: Allow third-party control systems to communicate with the Fresco network
- BACnet/IP allows building management systems (BMS) to communicate to the Fresco network

Fresco Touchscreen Dynamic multi-zone room controller

Fresco Lighting Management Panel Multi-module lighting control panel

| <b>Security</b> Con | trols.                                                                                                           |
|---------------------|------------------------------------------------------------------------------------------------------------------|
|                     | 800.535.2465                                                                                                     |
|                     | acuitycontrols.com<br>WARNING<br>TO AVOID THE REK OF<br>FREE AND SHOCK DOORS<br>MUST REMAN COSED AT<br>ALL TIMES |
|                     | WhentyCortois<br>Presco<br>PCS AT                                                                                |