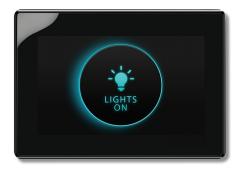

Fresco Touchscreen Dynamic multi-zone room controller

Fresco Lighting Management Panel Multi-module lighting control panel

| <b>Security</b> Con | trols.                                                                                                           |
|---------------------|------------------------------------------------------------------------------------------------------------------|
|                     | 800.535.2465                                                                                                     |
|                     | acuitycontrols.com<br>WARNING<br>TO AVOID THE REK OF<br>FREE AND SHOCK DOORS<br>MUST REMAN COSED AT<br>ALL TIMES |
|                     | WhentyCortois<br>Presco<br>PCS AT                                                                                |